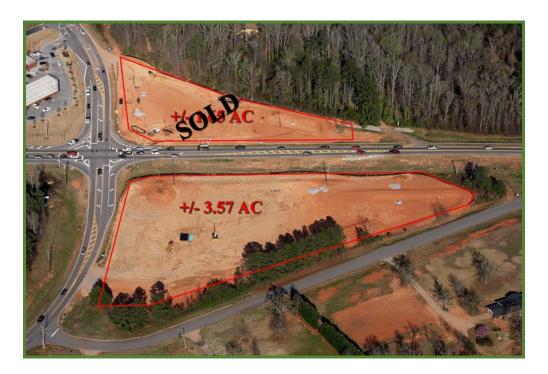

Aerial Photo Facing East

Aerial Photo Facing North

Aerial Photo Facing South

Aerial of Area

Map of North Georgia

Map of Athens, GA

Preliminary Survey for 3.57 AC

Concept Plan of 3.57 AC

### **Location Overview**

The property is located in Oconee County, Georgia, which is approximately 60 miles northeast of Atlanta and also within 5 miles of the University of Georgia campus. Oconee County is part of the Athens Metropolitan Statistical Area (MSA) which also includes Clarke County (Athens) to the north, Madison County to the north, and Oglethorpe County to the east. The population of the Athens MSA is approximately 180,000. The University of Georgia is the single largest employer in the Athens area and has approximately 9,000 employees and 32,000 students. The Oconee Connector retail corner site is just south of Highway 316 and sits on the SW corner that is opposite of a QuikTrip convenience store. The property is within one mile of the new retail hub of the Athens area that includes tenants such as Wal-Mart, Home Depot, Kroger, Lowe's, Kohl's, Dick's Sporting Goods, and Best Buy. According to the GDOT, the traffic count on Hwy. 316 just north of the site (aka Epps Bridge Parkway) is approximately 29,000 cars/ day. This corner property has been rough graded and sits at road level ready for development. In addition, Oconee Connector is now a four lane road with limited access and this property sit at a signalized intersection. The property is ideal for pharmacy, bank, restaurants, or other retail users. The list price for the property is \$4,750,000 and the property owner would consider subdividing the property as well as ground leasing the property or build to suit opportunities. In addition, the opposite corner was recently sold for a bank development and it is currently under construction.