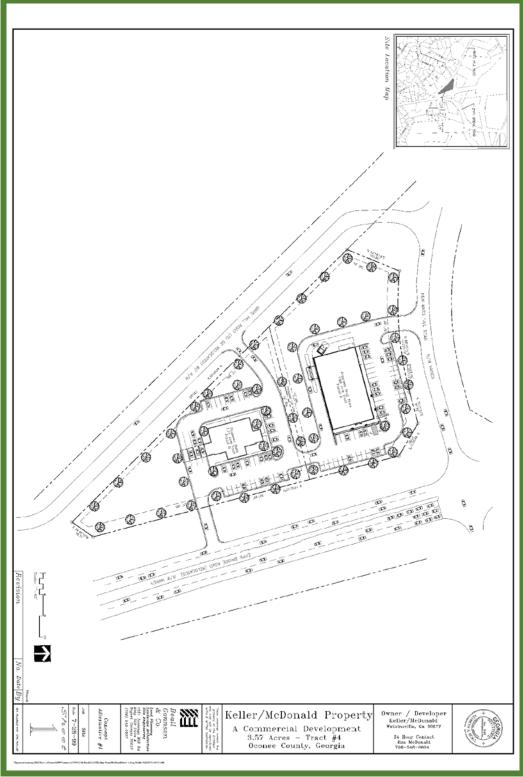

Aerial Photo Facing East

Aerial Photo Facing North

Aerial Photo Facing South

Aerial of Area

Map of North Georgia

Map of Athens, GA

Preliminary Survey for 3.57 AC

Concept Plan of 3.57 AC

### **PROPERTY SUMMARY**

INTERSECTION: +/- 3.57 AC (SWC OCONEE CONNECTOR AND MARS

HILL RD.)

SIZE: +/- 3.57 AC

**ZONING:** B-1 COMMERCIAL

UTILITIES: ALL AVAILABLE

TAX PARCELS: C 01 045BA

PRICE: \$4,750,000