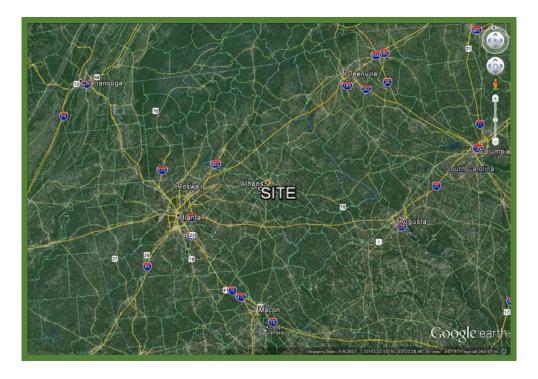

### **Location Overview**

The property is located in Oconee County, Georgia, which is approximately 60 miles northeast of Atlanta and also within 5 miles of the University of Georgia campus. Oconee County is part of the Athens Metropolitan Statistical Area (MSA) which also includes Clarke County (Athens) to the north, Madison County to the north, and Oglethorpe County to the east. The population of the Athens MSA is approximately 180,000. The University of Georgia is the single largest employer in the Athens area and has approximately 9,000 employees and 32,000 students. The Oconee Connector retail corner site is just south of Highway 316 and sits on the SW corner that is opposite of a QuikTrip convenience store. The property is within one mile of the new retail hub of the Athens area that includes tenants such as Wal-Mart, Home Depot, Kroger, Lowe's, Kohl's, Dick's Sporting Goods, and Best Buy. According to the GDOT, the traffic count on Hwy. 316 just north of the site (aka Epps Bridge Parkway) is approximately 29,000 cars/ day. This corner property has been rough graded and sits at road level ready for development. In addition, Oconee Connector is now a four lane road with limited access and this property sit at a signalized intersection. The property is ideal for pharmacy, bank, restaurants, or other retail users. The list price for the property is \$4,750,000 and the property owner would consider subdividing the property as well as ground leasing the property or build to suit opportunities. In addition, the opposite corner was recently sold for a bank development and it is currently under construction.

Aerial Photo Facing East

Aerial Photo Facing North

Aerial Photo Facing South

Aerial of Area

Map of North Georgia

Map of Athens, GA

Preliminary Survey for 3.57 AC

Concept Plan of 3.57 AC