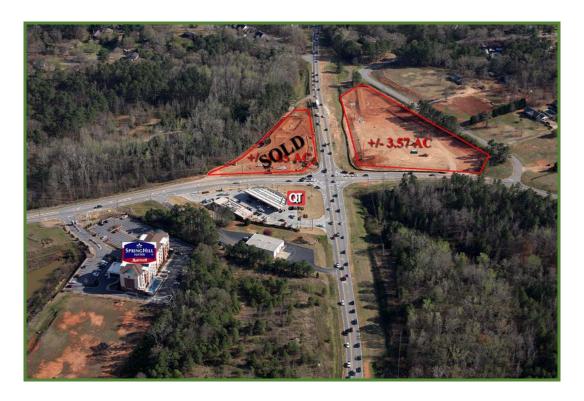

Aerial Photo Facing East

Aerial Photo Facing North

Aerial Photo Facing South

Aerial of Area

Map of North Georgia

Map of Athens, GA

Preliminary Survey for 3.57 AC

Concept Plan of 3.57 AC

### **Location Overview**

The property is located in Oconee County, Georgia, which is approximately 60 miles northeast of Atlanta and also within 5 miles of the University of Georgia campus. Oconee County is part of the Athens Metropolitan Statistical Area (MSA) which also includes Clarke County (Athens) to the north, Madison County to the north, and Oglethorpe County to the east. The population of the Athens MSA is approximately 180,000. The University of Georgia is the single largest employer in the Athens area and has approximately 9,000 employees and 32,000 students. The Oconee Connector retail corner site is just south of Highway 316 and sits on the SW corner that is opposite of a QuikTrip convenience store. The property is within one mile of the new retail hub of the Athens area that includes tenants such as Wal-Mart, Home Depot, Kroger, Lowe's, Kohl's, Dick's Sporting Goods, and Best Buy. According to the GDOT, the traffic count on Hwy. 316 just north of the site (aka Epps Bridge Parkway) is approximately 29,000 cars/ day. This corner property has been rough graded and sits at road level ready for development. In addition, Oconee Connector is now a four lane road with limited access and this property sit at a signalized intersection. The property is ideal for pharmacy, bank, restaurants, or other retail users. The list price for the property is \$4,750,000 and the property owner would consider subdividing the property as well as ground leasing the property or build to suit opportunities. In addition, the opposite corner was recently sold for a bank development and it is currently under construction.