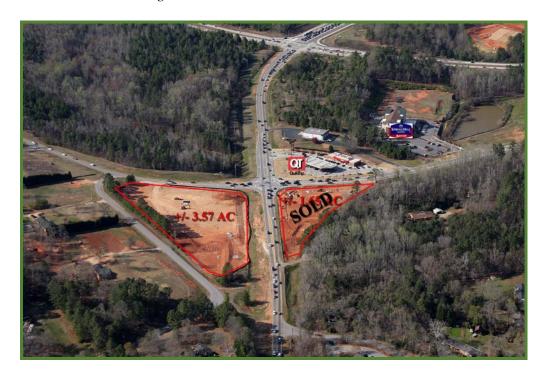

Aerial Photo Facing East

Aerial Photo Facing North

Aerial Photo Facing South

Aerial of Area

Map of North Georgia

Map of Athens, GA

Preliminary Survey for 3.57 AC

Concept Plan of 3.57 AC

### **Location Overview**

The property is located in Oconee County, Georgia, which is approximately 60 miles northeast of Atlanta and also within 5 miles of the University of Georgia campus. Oconee County is part of the Athens Metropolitan Statistical Area (MSA) which also includes Clarke County (Athens) to the north, Madison County to the north, and Oglethorpe County to the east. The population of the Athens MSA is approximately 180,000. The University of Georgia is the single largest employer in the Athens area and has approximately 9,000 employees and 32,000 students. The Oconee Connector retail corner site is just south of Highway 316 and sits on the SW corner that is opposite of a QuikTrip convenience store. The property is within one mile of the new retail hub of the Athens area that includes tenants such as Wal-Mart, Home Depot, Kroger, Lowe's, Kohl's, Dick's Sporting Goods, and Best Buy. According to the GDOT, the traffic count on Hwy. 316 just north of the site (aka Epps Bridge Parkway) is approximately 29,000 cars/ day. This corner property has been rough graded and sits at road level ready for development. In addition, Oconee Connector is now a four lane road with limited access and this property sit at a signalized intersection. The property is ideal for pharmacy, bank, restaurants, or other retail users. The list price for the property is \$4,750,000 and the property owner would consider subdividing the property as well as ground leasing the property or build to suit opportunities. In addition, the opposite corner was recently sold for a bank development and it is currently under construction.