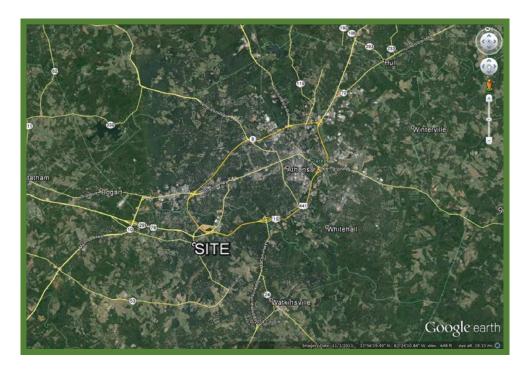

### **Location Overview**

The property is located in Oconee County, Georgia, which is approximately 60 miles northeast of Atlanta and also within 5 miles of the University of Georgia campus. Oconee County is part of the Athens Metropolitan Statistical Area (MSA) which also includes Clarke County (Athens) to the north, Madison County to the north, and Oglethorpe County to the east. The population of the Athens MSA is approximately 180,000. The University of Georgia is the single largest employer in the Athens area and has approximately 9,000 employees and 32,000 students. The Oconee Connector retail corner site is just south of Highway 316 and sits on the SW corner that is opposite of a QuikTrip convenience store. The property is within one mile of the new retail hub of the Athens area that includes tenants such as Wal-Mart, Home Depot, Kroger, Lowe's, Kohl's, Dick's Sporting Goods, and Best Buy. According to the GDOT, the traffic count on Hwy. 316 just north of the site (aka Epps Bridge Parkway) is approximately 29,000 cars/ day. This corner property has been rough graded and sits at road level ready for development. In addition, Oconee Connector is now a four lane road with limited access and this property sit at a signalized intersection. The property is ideal for pharmacy, bank, restaurants, or other retail users. The list price for the property is \$4,750,000 and the property owner would consider subdividing the property as well as ground leasing the property or build to suit opportunities. In addition, the opposite corner was recently sold for a bank development and it is currently under construction.

Aerial Photo Facing East

Aerial Photo Facing North

Aerial Photo Facing South

Aerial of Area

Map of North Georgia

Map of Athens, GA

Preliminary Survey for 3.57 AC

Concept Plan of 3.57 AC