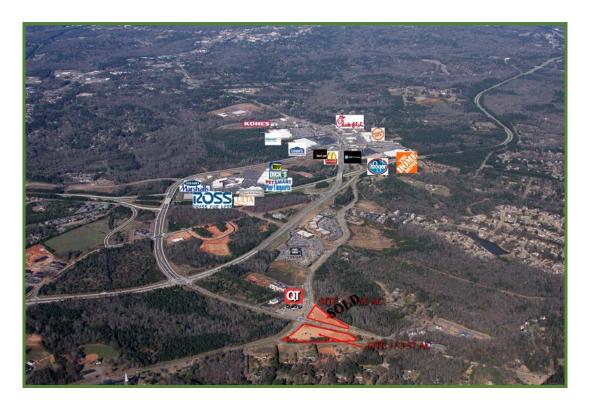

Aerial Photo Facing East

Aerial Photo Facing North

Aerial Photo Facing South

Aerial of Area

Map of North Georgia

Map of Athens, GA

Preliminary Survey for 3.57 AC

Concept Plan of 3.57 AC

### **Location Overview**

The property is located in Oconee County, Georgia, which is approximately 60 miles northeast of Atlanta and also within 5 miles of the University of Georgia campus. Oconee County is part of the Athens Metropolitan Statistical Area (MSA) which also includes Clarke County (Athens) to the north, Madison County to the north, and Oglethorpe County to the east. The population of the Athens MSA is approximately 180,000. The University of Georgia is the single largest employer in the Athens area and has approximately 9,000 employees and 32,000 students. The Oconee Connector retail corner site is just south of Highway 316 and sits on the SW corner that is opposite of a QuikTrip convenience store. The property is within one mile of the new retail hub of the Athens area that includes tenants such as Wal-Mart, Home Depot, Kroger, Lowe's, Kohl's, Dick's Sporting Goods, and Best Buy. According to the GDOT, the traffic count on Hwy. 316 just north of the site (aka Epps Bridge Parkway) is approximately 29,000 cars/ day. This corner property has been rough graded and sits at road level ready for development. In addition, Oconee Connector is now a four lane road with limited access and this property sit at a signalized intersection. The property is ideal for pharmacy, bank, restaurants, or other retail users. The list price for the property is \$4,750,000 and the property owner would consider subdividing the property as well as ground leasing the property or build to suit opportunities. In addition, the opposite corner was recently sold for a bank development and it is currently under construction.