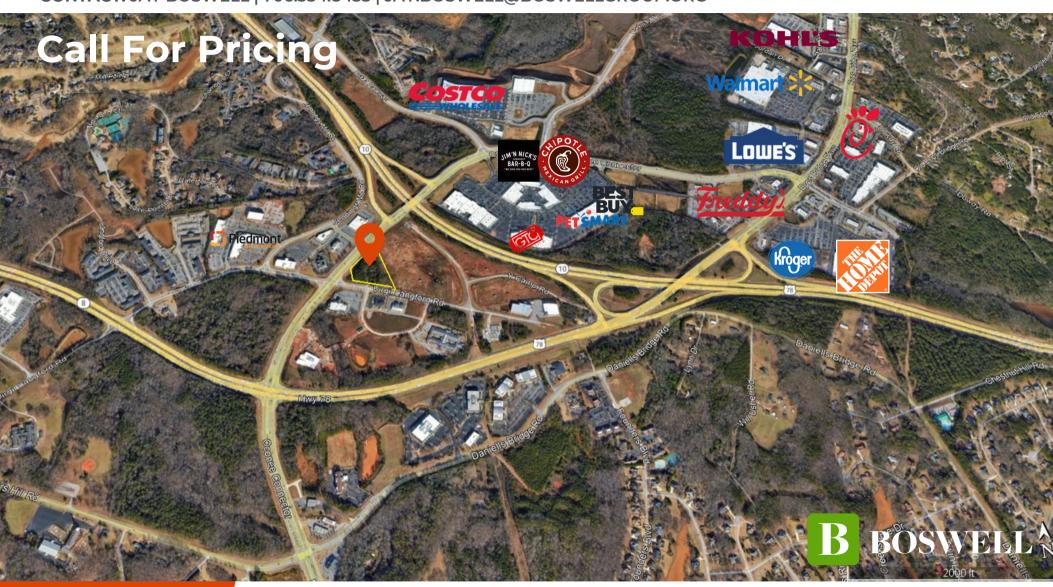

## 1180 Virgil Langford Road

PG. T

+/- 2.748 Acres - ZONED B-2 FOR SALE OR GROUND LEASE

CONTACT: JAY BOSWELL | 706.354.8455 | JAY.BOSWELL@BOSWELLGROUP.ORG

## **PROPERTY DETAILS**

- Property is at Major Signalized Intersection
- High Visibility along Oconee Connector in Oconee County
- Walking Distance to Major Shopping Corridor

- Excellent Daytime Pop. w/ Medical/Professional in Area
- Within 5 miles of UGA Campus and Downtown Athens
- Part of <u>GDOT Improvement Plan</u> along Hwy. 316. Construction set to begin 2025

## 1180 Virgil Langford Road

+/- 2.748 Acres - ZONED B-2 FOR SALE OR GROUND LEASE

CONTACT: JAY BOSWELL | 706.354.8455 | JAY.BOSWELL@BOSWELLGROUP.ORG