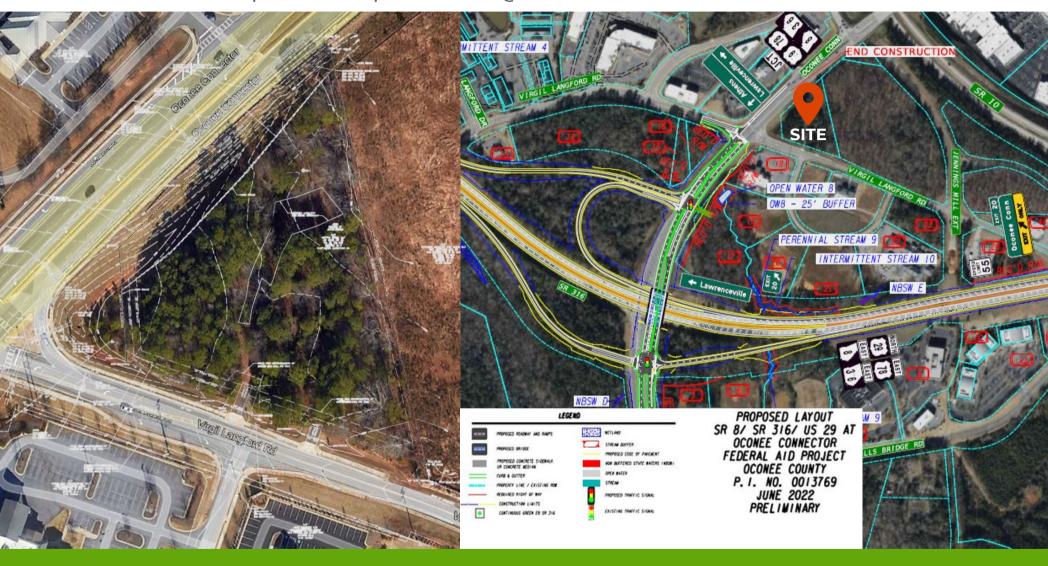

## **PROPERTY DETAILS**

- Property is at Major Signalized Intersection
- High Visibility along Oconee Connector in Oconee County
- Walking Distance to Major Shopping Corridor

- Excellent Daytime Pop. w/ Medical/Professional in Area
- Within 5 miles of UGA Campus and Downtown Athens
- Part of <u>GDOT Improvement Plan</u> along Hwy. 316. Construction set to begin 2025