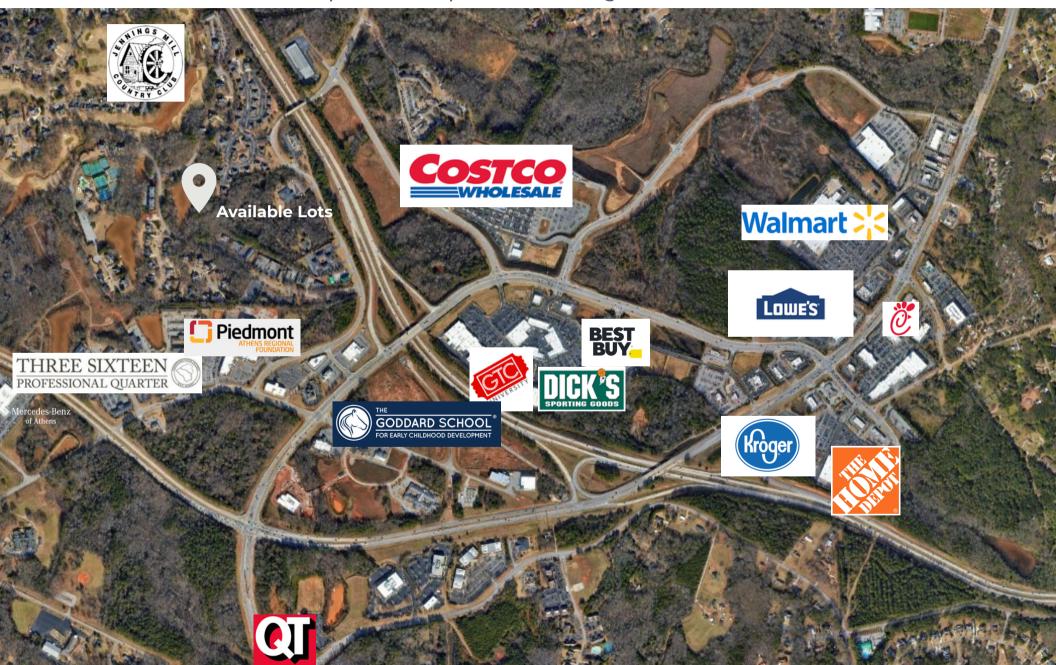

## Jennings Mill Neighborhood Lots

PG. **2**<sup>OF 2</sup>

Four Lots For Sale - Between 1.50 and 7.60 Acres Each

CONTACT: GRAHAM GROSECLOSE | 706.354.8232 | GRAHAM.GROSECLOSE@BOSWELLGROUP.ORG

CONTACT: JAMIE BOSWELL | 706.354.8232 | JAMIE.BOSWELL@BOSWELLGROUP.ORG