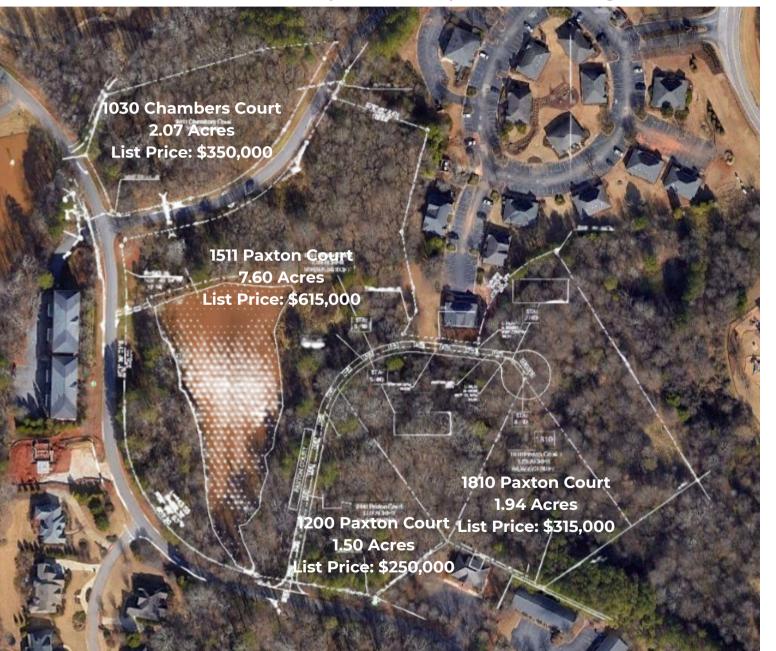

## Jennings Mill Neighborhood Lots

PG. **1** OF 2

Four Lots For Sale - Between 1.50 and 7.60 Acres Each

CONTACT: GRAHAM GROSECLOSE | 706.354.8232 | GRAHAM.GROSECLOSE@BOSWELLGROUP.ORG

CONTACT: JAMIE BOSWELL | 706.354.8232 | JAMIE.BOSWELL@BOSWELLGROUP.ORG

## **PROPERTY DETAILS**

- R1 Zoning
- Multiple Lot Sizes Available
- Located Less Than a Mile From The Jennings Mill Country Club and Clubhouse
- Just minutes away from shopping centers, restaurants, and amenities in Athens and Watkinsville.
- Perfect for Your Custom Home Build
- Located Within The Highly Desired Oconee County School District
- The Lots Offer the Perfect Balance of Tranquility and Accessibility.