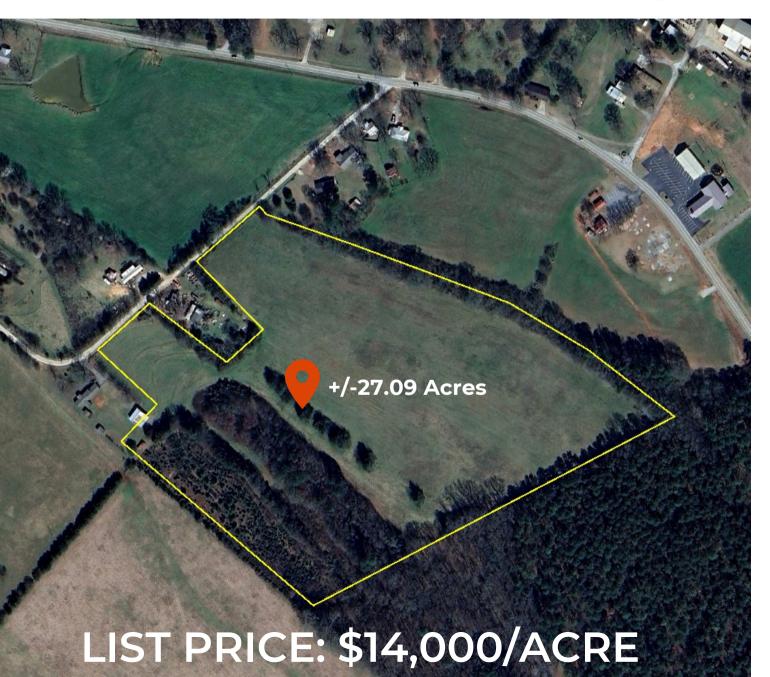

## Brandon Circle, Winterville, GA

PG. 1 OF 4

Land For Sale - +/-27.09 Acres

CONTACT: GRAHAM GROSECLOSE | 706.354.8232 | GRAHAM.GROSECLOSE@BOSWELLGROUP.ORG

Land For Sale - +/-27.09 Acres

CONTACT: GRAHAM GROSECLOSE | 706.354.8232 | GRAHAM.GROSECLOSE@BOSWELLGROUP.ORG