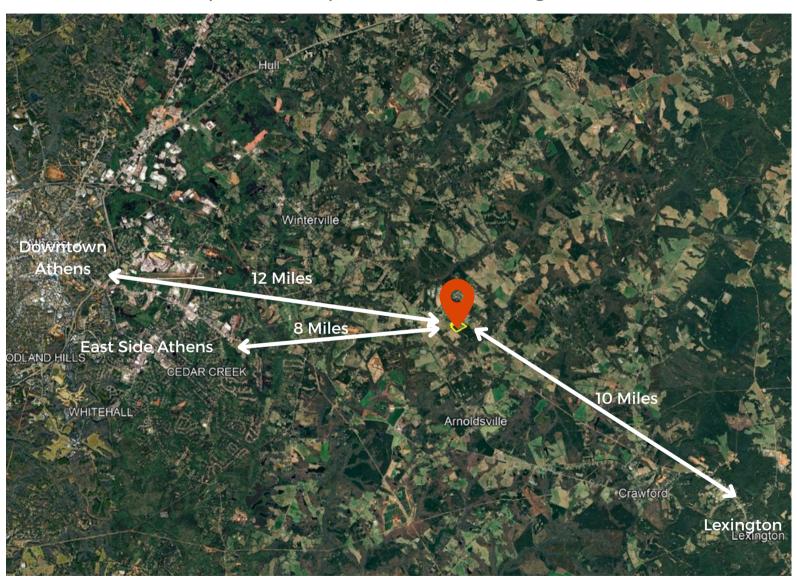

## **PROPERTY DETAILS**

- A2, Agrilcultural Zoning
- Mostly open tract with wooded boundary buffer
- Natural spring on property
- 8 miles to Athens east side,
  12 miles to Downtown
  Athens and 10 miles to
  Lexington
- Suitable for a Private Estate, Mini-Farm or Recreation
- Build, Invest, or Retreat!
- Seller Will Require Indemnity Agreement at Closing
- Property is Currently in 10-Year Land Covenant Agreement